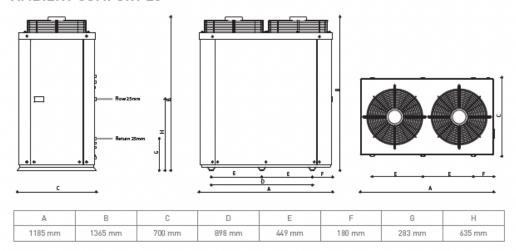

### **AMBIENT COMFORT 23**

<sup>\*</sup> Please contact Hydronic Heating NSW for terms & conditions

# **AMBIENT COMFORT RANGE HEAT PUMP**Outputs & Dimensions

| Technical data            |         | AMBIENT<br>COMFORT 12<br>SINGLE PHASE | AMBIENT<br>COMFORT 12<br>3 PHASE | AMBIENT<br>COMFORT 23<br>SINGLE PHASE | AMBIENT<br>COMFORT 23<br>3 PHASE |
|---------------------------|---------|---------------------------------------|----------------------------------|---------------------------------------|----------------------------------|
| Power Supply              | V-ph-Hz | 240 - 1 - 50                          | 415 - 3 - 50                     | 240 - 1 - 50                          | 415 - 3 - 50                     |
| Heating Output (Nominal)  | kW      | 12 21                                 |                                  | 1                                     |                                  |
| COP (A7/W35)              |         | 3.45                                  |                                  | 3.8                                   |                                  |
| Cooling Output (Nominal)  | kW      | 10.5                                  |                                  | 18                                    |                                  |
| EER (A35/W18)             |         | 2.76                                  |                                  | 3.36                                  |                                  |
| Working Range - Heating   | °C      | -5 - 45                               |                                  |                                       |                                  |
| Maximum Water Temperature | °C      | 60                                    |                                  |                                       |                                  |
| Refigerant Gas            |         | R410a @ 4.8kG                         |                                  | R410a @ 5.6kG                         |                                  |
| Maximum Water Pressure    | kPa     | 300                                   |                                  |                                       |                                  |
| Maximum Power Absorbed    | kW      | 4.9                                   |                                  | 6.7                                   |                                  |
| Maximum Current Absorbed  | Amps    | 20.4                                  | 11.8                             | 27.9                                  | 16.2                             |
| Minimum Breaker Size      | Amps    | 32                                    | 16                               | 40                                    | 20                               |
| Expansion Vessel Volume   | L       | 8                                     |                                  |                                       |                                  |
| Air Flow Rate             | m3/h    | 4500                                  |                                  | 8000                                  |                                  |
| Sound Power Level         | dB(A)   | 55                                    |                                  | 58                                    |                                  |
| Weight                    | kg      | 135                                   |                                  | 170                                   |                                  |