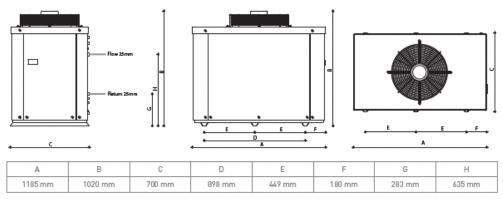

### **AMBIENT COMFORT 12**

# **AMBIENT COMFORT RANGE HEAT PUMP**Outputs & Dimensions

| Technical data            |         | AMBIENT<br>COMFORT 12<br>SINGLE PHASE | AMBIENT<br>COMFORT 12<br>3 PHASE | AMBIENT<br>COMFORT 23<br>SINGLE PHASE | AMBIENT<br>COMFORT 23<br>3 PHASE |
|---------------------------|---------|---------------------------------------|----------------------------------|---------------------------------------|----------------------------------|
| Power Supply              | V-ph-Hz | 240 - 1 - 50                          | 415 - 3 - 50                     | 240 - 1 - 50                          | 415 - 3 - 50                     |
| Heating Output (Nominal)  | kW      | 12 21                                 |                                  | 1                                     |                                  |
| COP (A7/W35)              |         | 3.45                                  |                                  | 3.8                                   |                                  |
| Cooling Output (Nominal)  | kW      | 10.5                                  |                                  | 18                                    |                                  |
| EER (A35/W18)             |         | 2.76                                  |                                  | 3.36                                  |                                  |
| Working Range - Heating   | °C      | -5 - 45                               |                                  |                                       |                                  |
| Maximum Water Temperature | °C      | 60                                    |                                  |                                       |                                  |
| Refigerant Gas            |         | R410a @ 4.8kG                         |                                  | R410a @ 5.6kG                         |                                  |
| Maximum Water Pressure    | kPa     | 300                                   |                                  |                                       |                                  |
| Maximum Power Absorbed    | kW      | 4.9                                   |                                  | 6.7                                   |                                  |
| Maximum Current Absorbed  | Amps    | 20.4                                  | 11.8                             | 27.9                                  | 16.2                             |
| Minimum Breaker Size      | Amps    | 32                                    | 16                               | 40                                    | 20                               |
| Expansion Vessel Volume   | L       | 8                                     |                                  |                                       |                                  |
| Air Flow Rate             | m3/h    | 4500                                  |                                  | 8000                                  |                                  |
| Sound Power Level         | dB(A)   | 55                                    |                                  | 58                                    |                                  |
| Weight                    | kg      | 135                                   |                                  | 170                                   |                                  |